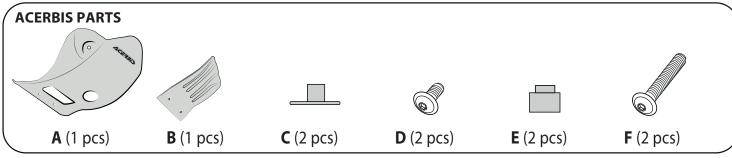

## **SKID PLATE SUZUKI RMZ 250 SOTTOMOTORE SUZUKI RMZ 250**

1 - Remove the original water pump and ignition plates/guards.

1 - Smontare le protezioni originali.

2 - Assemble the linkage guard (B) to the skid plate (A) using the (C) washers and the (D) bolts.

2 - Montare la pinna (B) utilizzando le staffe (C) e le viti (D).

3 - Insert the (E) inserts into the inside holes of the skid plate.

3 - Inserire le boccole (E) nei fori.

## 4 - Install the plate by hooking the rear tab to the frame and then press the front of the plate up around the frame. Insert the (F) bolts and secure them tightly.

4 - Inserire il gancio del sottomotore (A) nel telaio. Spingere il sottomotore (A) contro il telaio, quindi bloccarlo con le viti (F).