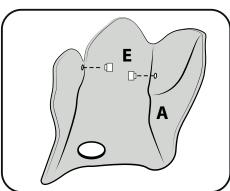

2 - Montare la pinna (B) utilizzando le staffe (C) e le viti (D).

3 - Insert the (E) inserts into the inside holes of the skid plate.

3 - Inserire le boccole (E) nei fori.