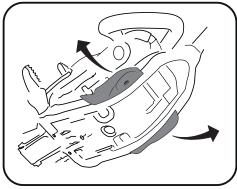

## **SKID PLATE SUZUKI RMZ 250 SOTTOMOTORE SUZUKI RMZ 250**

1 - Remove the original water pump and ignition plates/guards.

1 - Smontare le protezioni originali.

2 - Assemble the linkage guard (B) to the skid plate (A) using the (C) washers and the (D) bolts.

## 4 - Install the plate by hooking the rear tab to the frame and then press the front of the plate up around the frame. Insert the (F) bolts and secure them tightly.

4 - Inserire il gancio del sottomotore (A) nel telaio. Spingere il sottomotore (A) contro il telaio, quindi bloccarlo con le viti (F).