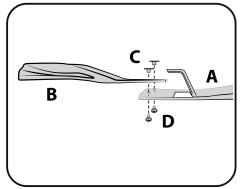

## **SKID PLATE SUZUKI RMZ 250 SOTTOMOTORE SUZUKI RMZ 250**

1 - Remove the original water pump and ignition plates/guards.

1 - Smontare le protezioni originali.

2 - Assemble the linkage guard (B) to the skid plate (A) using the (C) washers and the (D) bolts.

2 - Montare la pinna (B) utilizzando le staffe (C) e le viti (D).

3 - Insert the (E) inserts into the inside holes of the skid plate.

3 - Inserire le boccole (E) nei fori.