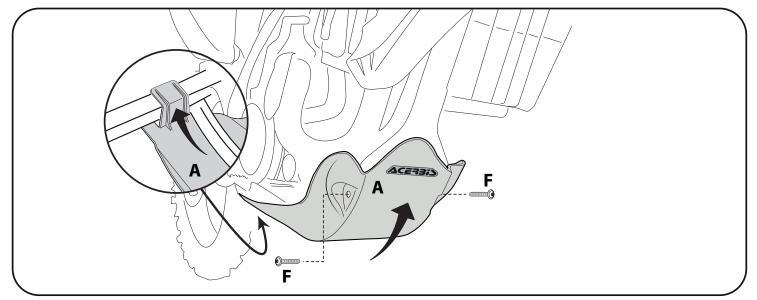

## 4 - Install the plate by hooking the rear tab to the frame and then press the front of the plate up around the frame. Insert the (F) bolts and secure them tightly.

4 - Inserire il gancio del sottomotore (A) nel telaio. Spingere il sottomotore (A) contro il telaio, quindi bloccarlo con le viti (F).